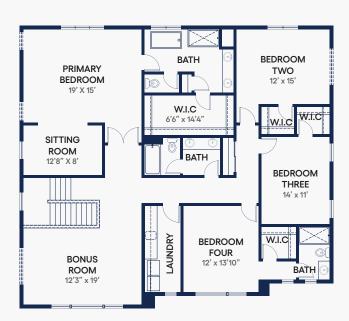

## **PLAN 3781**

### Lot 4

### **UPPER LEVEL**

- 5 Bedrooms, 4.5 Baths
- 3,781 SF
- Bedroom with Ensuite
  Bath on Main Floor
- Walk-In Pantry
- Fireplace with Gas Insert

- Primary Suite with French Doors and Walk-In Closet
- Bonus Room Upstairs
- Patio
- 3-Car, Side by Side Garage
- South-East Facing