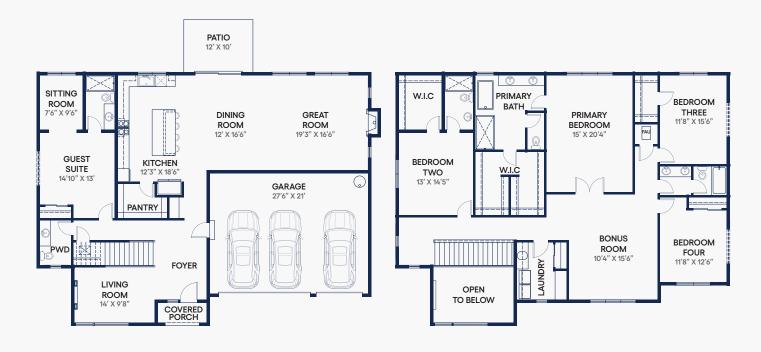

## **PLAN 3813**

Lot 2, 3

#### MAIN LEVEL

#### **UPPER LEVEL**

- 5 Bedrooms, 4.5 Baths
- 3,781 SF
- Bedroom with Sitting Room and Bath on Main Floor
- Walk-In Pantry
- Fireplace with Gas Insert

- Primary Suite with French Doors and Walk-In Closet
- Bonus Room Upstairs
- Covered Patio
- 3-Car, Side by Side Garage
- South-East Facing