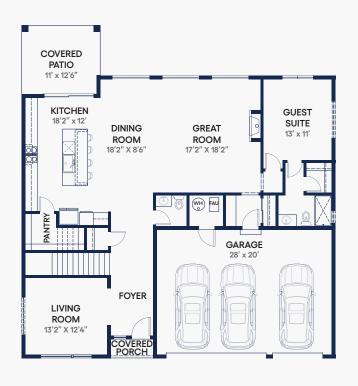

## **COMMUNITY OVERVIEW**

# 16221 Simonds RD NE, Kenmore WA 98028



425.818.7770 | info@msrcommunities.com







## **PLAN 3813**

Lot 2, 3

#### MAIN LEVEL

#### **UPPER LEVEL**



- 5 Bedrooms, 4.5 Baths
- 3,781 SF
- Bedroom with Sitting Room and Bath on Main Floor
- Walk-In Pantry
- Fireplace with Gas Insert

- Primary Suite with French Doors and Walk-In Closet
- Bonus Room Upstairs
- Covered Patio
- 3-Car, Side by Side Garage
- South-East Facing

425.818.7770 | info@msrcommunities.com





## **PLAN 3781**

### Lot 4

#### MAIN LEVEL

### **UPPER LEVEL**





- 5 Bedrooms, 4.5 Baths
- 3,781 SF
- Bedroom with Ensuite
  Bath on Main Floor
- Walk-In Pantry
- Fireplace with Gas Insert

- Primary Suite with French Doors and Walk-In Closet
- Bonus Room Upstairs
- Patio
- 3-Car, Side by Side Garage
- South-East Facing

425.818.7770 | info@msrcommunities.com